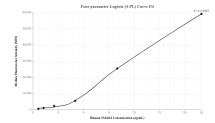

## Selected Validation Data

Cytometric bead array standard curve of MP00267-2, SMAD4 Recombinant Matched Antibody Pair, PBS Only. Capture antibody: 83169-4-PBS. Detection antibody: 83169-1-PBS. Standard: Ag0299. Range: 0.625-20 ng/mL