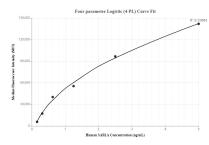

# Selected Validation Data

Cytometric bead array standard curve of MP00263-3; SAR1A Recombinant Matched Antibody Pair, PBS Only. Capture antibody: 83168-5-PBS. Detection antibody: 83168-4-PBS. Standard: SY01131. Range: 0.156-5 ng/mL