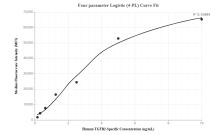

## Selected Validation Data

Cytometric bead array standard curve of MP00259-1, TGFB2-Specific Recombinant Matched Antibody Pair, PBS Only. Capture antibody: 83167-4-PBS. Detection antibody: 83167-3-PBS. Standard: SY00619. Range: 0.156-10 ng/mL