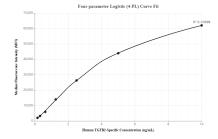

Cytometric bead array standard curve of MP00259-2, TGFB2-Specific Recombinant Matched Antibody Pair, PBS Only. Capture antibody: 83167-4-PBS. Detection antibody: 83167-2-PBS. Standard: SY00619. Range: 0.156-10 ng/mL