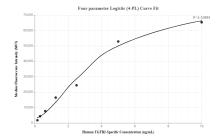

## Selected Validation Data

Cytometric bead array standard curve of MP00259-1, TGFB2-Specific Recombinant Matched Antibody Pair, PBS Only. Capture antibody: 83167-4-PBS. Detection antibody: 83167-3-PBS. Standard: SY00619. Range: 0.156-10 ng/mL