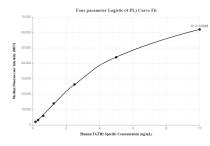

## Selected Validation Data

Cytometric bead array standard curve of MP00259-2, TGFB2-Specific Recombinant Matched Antibody Pair, PBS Only. Capture antibody: 83167-4-PBS. Detection antibody: 83167-2-PBS. Standard: SY00619. Range: 0.156-10 ng/mL Cytometric bead array standard curve of MP00259-3, TGFB2-Specific Recombinant Matched Antibody Pair, PBS Only. Capture antibody: 83167-1-PBS. Detection antibody: 83167-2-PBS. Standard: SY00619. Range: 0.156-10 ng/mL