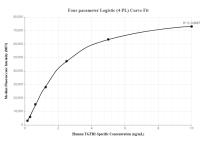

## Selected Validation Data

Cytometric bead array standard curve of MP00259-2, TGFB2-Specific Recombinant Matched Antibody Pair, PBS Only. Capture antibody: 83167-4-PBS. Detection antibody: 83167-2-PBS. Standard: SY00619. Range: 0.156-10 ng/mL Cytometric bead array standard curve of MP00259-3, TGFB2-Specific Recombinant Matched Antibody Pair, PBS Only. Capture antibody: 83167-1-PBS. Detection antibody: 83167-2-PBS. Standard: SY00619. Range: 0.156-10 ng/mL