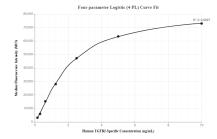

## Selected Validation Data

Cytometric bead array standard curve of MP00259-3, TGFB2-Specific Recombinant Matched Antibody Pair, PBS Only. Capture antibody: 83167-1-PBS. Detection antibody: 83167-2-PBS. Standard: SY00619. Range: 0.156-10 ng/mL