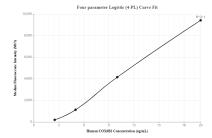

## Selected Validation Data

Cytometric bead array standard curve of MP00220-1, COX6B2 Recombinant Matched Antibody Pair, PBS Only. Capture antibody: 83164-2-PBS. Detection antibody: 83164-1-PBS. Standard: Ag1983. Range: 2.5-20 ng/mL