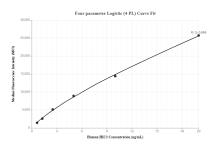

## Selected Validation Data

Cytometric bead array standard curve of MP00206-1, HIC2 Recombinant Matched Antibody Pair, PBS Only. Capture antibody: 83162-1-PBS. Detection antibody: 83162-5-PBS. Standard: Ag18789. Range: 0.625-20 ng/mL