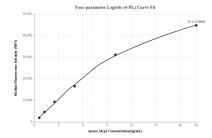

## Selected Validation Data

Cytometric bead array standard curve of MP00168-2, Mouse Ccl2 Recombinant Matched Antibody Pair, PBS Only. Capture antibody: 83157-3-PBS. Detection antibody: 83157-2-PBS. Standard: Eg0427. Range: 0.625-20 ng/mL