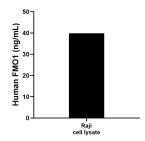

Raji cell lysate was measured. The human FMO1 concentration of detected samples was determined to be 39.9 ng/mL (based on a 1.0 mg/mL extract load).