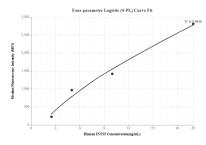

# Selected Validation Data

Cytometric bead array standard curve of MP00141-3, INTS5 Recombinant Matched Antibody Pair, PBS Only. Capture antibody: 83154-5-PBS. Detection antibody: 83154-2-PBS. Standard: Ag5129. Range: 2.5-20 ng/mL