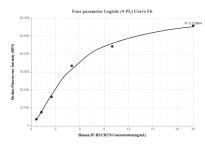

# Selected Validation Data

Cytometric bead array standard curve of MP00248-1, B7-H3/CD276 Recombinant Matched Antibody Pair, PBS Only. Capture antibody: 83152-4-PBS. Detection antibody: 83152-1-PBS. Standard: Eg0075. Range: 0.625-20 ng/mL