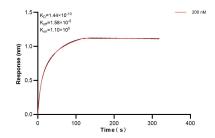

Biolayer interferometry (BLL) kinetic assay of 83150-3-PBS against Human SLC6A9 was performed. The affinity constant is 0.144 nM.