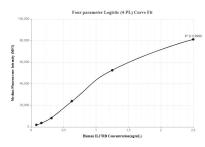

## Selected Validation Data

Cytometric bead array standard curve of MP00240-1, IL-17RB Recombinant Matched Antibody Pair, PBS Only. Capture antibody: 83149-2-PBS. Detection antibody: 83149-1-PBS. Standard: SY00888. Range: 0.078-2.5 ng/mL