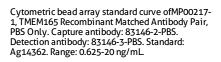

## Selected Validation Data

Cytometric bead array standard curve of MP00217-2, TMEM165 Recombinant Matched Antibody Pair, PBS Only. Capture antibody: 83146-2-PBS. Detection antibody: 83146-1-PBS. Standard: Ag14362. Range: 0.625-20 ng/mL