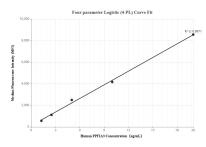

# Selected Validation Data

Cytometric bead array standard curve of MP00170-1, PPFIA3 Recombinant Matched Antibody Pair, PBS Only. Capture antibody: 83142-1-PBS. Detection antibody: 83142-3-PBS. Standard: Ag1971. Range: 1.25-20 ng/mL