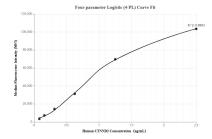

## Selected Validation Data

Cytometric bead array standard curve of MP00295-2, CTNND2 Recombinant Matched Antibody Pair, PBS Only. Capture antibody: 83138-1-PBS. Detection antibody: 83138-2-PBS. Standard: SY00922. Range: 0.078-2.5 ng/mL.