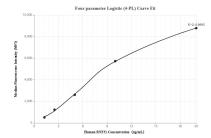

## Selected Validation Data

Cytometric bead array standard curve of MP00285-1, RNF31 Recombinant Matched Antibody Pair - PBS only. Capture antibody: 83137-3-PBS. Detection antibody: 83137-1-PBS. Standard: Ag34505. Range: 1.25-20 ng/mL