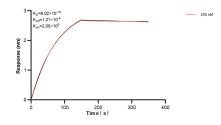

### Selected Validation Data

Biolayer interferometry (BLI) kinetic assay of 83135-3-PBS against Human ORM2 was performed. The affinity constant is 0.602 nM.

Cytometric bead array standard curve of MP00283-2, ORM2 Recombinant Matched Antibody Pair, PBS Only. Capture antibody: 83135-1-PBS. Detection antibody: 83135-3-PBS. Standard: Ag1667. Range: 0.625-20 ng/mL