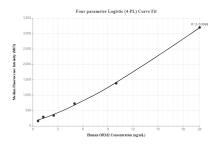

### Selected Validation Data

Biolayer interferometry (BLI) kinetic assay of 83135-3-PBS against Human ORM2 was performed. The affinity constant is 0.602 nM.

Cytometric bead array standard curve of MP00283-2, ORM2 Recombinant Matched Antibody Pair, PBS Only. Capture antibody: 83135-1-PBS. Detection antibody: 83135-3-PBS. Standard: Ag1667. Range: 0.625-20 ng/mL