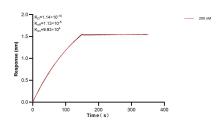

Biolayer interferometry (BLI) kinetic assay of 83135-1-PBS against Human ORM2 was performed. The affinity constant is 0.114 nM.