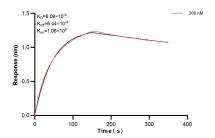

Biolayer interferometry (BLL) kinetic assay of 83131-7-PBS against Human NLRP10 was performed. The affinity constant is 6.09 nM.