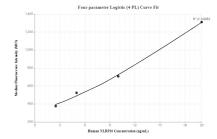

## Selected Validation Data

Cytometric bead array standard curve of MP00242-2, NLRP10 Recombinant Matched Antibody Pair, PBS Only. Capture antibody: 83131-1-PBS. Detection antibody: 83131-7-PBS. Standard: Ag26402. Range: 2.5-20 ng/mL