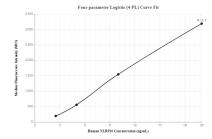

## Selected Validation Data

Standard curve of MP00242-1, Human NLRP10 Recombinant Matched Antibody Pair - BSA and Azide Free measured by Cytometric bead array. Capture antibody: 83131-5-PBS. Detection antibody: 83131-6-PBS. Standard: Ag26402. Range: 2.5-20 ng/mL