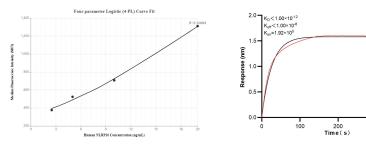

## Selected Validation Data

Cytometric bead array standard curve of MP00242-2, NLRP10 Recombinant Matched Antibody Pair, PBS Only. Capture antibody: 83131-1-PBS. Detection antibody: 83131-7-PBS. Standard: Ag26402. Range: 2.5-20 ng/mL Biolayer interferometry (BLI) kinetic assay of 83131-1-PBS against Human NLRP10 was performed. The affinity constant is below 1 pM.