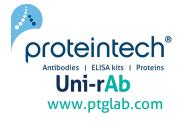

## Selected Validation Data

Cytometric bead array standard curve of MP00242-2, NLRP10 Recombinant Matched Antibody Pair, PBS Only. Capture antibody: 83131-1-PBS. Detection antibody: 83131-7-PBS. Standard: Ag26402. Range: 2.5-20 ng/mL Biolayer interferometry (BLI) kinetic assay of 83131-1-PBS against Human NLRP10 was performed. The affinity constant is below 1 pM.