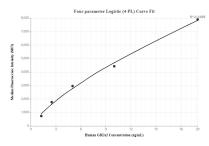

## Selected Validation Data

Cytometric bead array standard curve of MP00143-1, Glutamate receptor 2 Recombinant Matched Antibody Pair, PBS Only. Capture antibody: 83128-2-PBS. Detection antibody: 83128-1-PBS. Standard: Ag2662. Range: 1.25-20 ng/mL