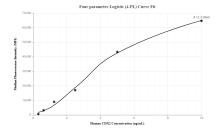

## **Selected Validation Data**

Cytometric bead array standard curve of MP00304-1, CDX2 Recombinant Matched Antibody Pair, PBS Only. Capture antibody: 83125-1-PBS. Detection antibody: 83125-4-PBS. Standard: SY01336. Range: 0.313-10 ng/mL

Cytometric bead array standard curve of MP00304-2, CDX2 Recombinant Matched Antibody Pair, PBS Only. Capture antibody: 83125-3-PBS. Detection antibody: 83125-4-PBS. Standard: SY01336. Range: 0.313-10 ng/mL