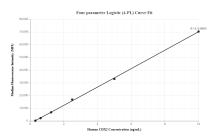

# Selected Validation Data

Cytometric bead array standard curve of MP00304-1, CDX2 Recombinant Matched Antibody Pair, PBS Only. Capture antibody: 83125-1-PBS. Detection antibody: 83125-4-PBS. Standard: SY01336. Range: 0.313-10 ng/mL