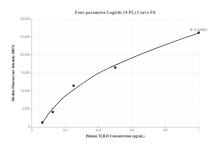

# Selected Validation Data

Cytometric bead array standard curve of MP00305-2, TLR10 Recombinant Matched Antibody Pair, PBS Only. Capture antibody: 83124-3-PBS. Detection antibody: 83124-4-PBS. Standard: SY01011. Range: 0.065-1 ng/mL