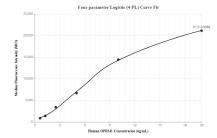

## Selected Validation Data

Cytometric bead array standard curve of MP00271-2, OPRM1 Recombinant Matched Antibody Pair, PBS Only. Capture antibody: 83120-3-PBS. Detection antibody: 83120-4-PBS. Standard: Ag24806. Range: 0.625-20 ng/mL