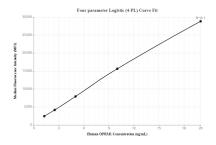

## Selected Validation Data

Cytometric bead array standard curve of MP00271-1, OPRM1 Recombinant Matched Antibody Pair, PBS Only. Capture antibody: 83120-4-PBS. Detection antibody: 83120-2-PBS. Standard: Ag24806. Range: 1.25-20 ng/mL Biolayer interferometry (BLL) kinetic assay of 83120-2-PBS against Human OPRM1 was performed. The affinity constant is 1.99 nM.