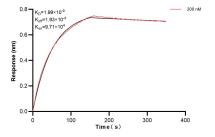

## Selected Validation Data

Cytometric bead array standard curve of MP00271-1, OPRM1 Recombinant Matched Antibody Pair, PBS Only. Capture antibody: 83120-4-PBS. Detection antibody: 83120-2-PBS. Standard: Ag24806. Range: 1.25-20 ng/mL Biolayer interferometry (BLL) kinetic assay of 83120-2-PBS against Human OPRM1 was performed. The affinity constant is 1.99 nM.