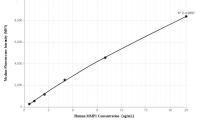

Cytometric bead array standard curve of MP00290-1, MMP1 Recombinant Matched Antibody Pair, PBS Only. Capture antibody: 83114-4-PBS. Detection antibody: 83114-3-PBS. Standard: Eg0527. Range: 0.625-20 ng/mL