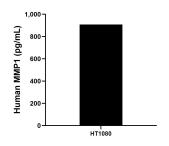

Plasma of fourteen individual healthy human donors were measured. The human MMP1 concentration of detected samples was determined to be 653.4 pg/mL with a range of 99.3 - 1,631.8 pg/mL

HT1080 were cultured in DMEM supplemented with 10% fetal bovine serum, 2.5 mM L-glutamine, 100 U/mL penicillin, and 100  $\mu$  g/mL streptomycin sulfate. An aliquot of the cell culture supernate was removed, assayed for human MMP1, and measured 907.5 pg/mL