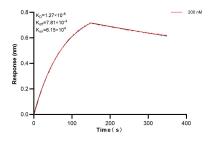

Biolayer interferometry (BLl) kinetic assay of 83114-3-PBS against Human MMP1 was performed. The affinity constant is 12.7 nM.