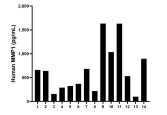

Plasma of fourteen individual healthy human donors were measured. The human MMP1 concentration of detected samples was determined to be 653.4 pg/mL with a range of 99.3 - 1,631.8 pg/mL

HT1080 were cultured in DMEM supplemented with 10% fetal bovine serum, 2.5 mM L-glutamine, 100 U/mL penicillin, and 100  $\mu$  g/mL streptomycin sulfate. An aliquot of the cell culture supernate was removed, assayed for human MMP1, and measured 907.5 pg/mL