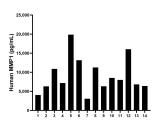

Serum of fourteen individual healthy human donors were measured. The human MMP1 concentration of detected samples was determined to be 9,124.3 pg/mL with a range of 3,045.5 -19,864.3 pg/mL

r Logistic (4-PL) Curve Fit