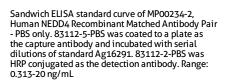

## **Selected Validation Data**

The mean NEDD4 concentration was determined to be 14.65 ng/mL in C6 cell extract based on a 2.0 mg/mL extract load.

Cytometric bead array standard curve of MP00234-1, NEDD4 Recombinant Matched Antibody Pair, PBS Only. Capture antibody: 83112-2-PBS. Detection antibody: 83112-4-PBS. Standard: Ag16291. Range: 1.25-20 ng/mL