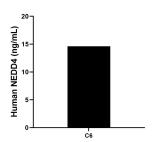

## **Selected Validation Data**

The mean NEDD4 concentration was determined to be 14.65 ng/mL in C6 cell extract based on a 2.0 mg/mL extract load.

Cytometric bead array standard curve of MP00234-1, NEDD4 Recombinant Matched Antibody Pair, PBS Only. Capture antibody: 83112-2-PBS. Detection antibody: 83112-4-PBS. Standard: Ag16291. Range: 1.25-20 ng/mL