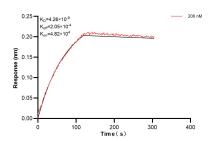

Biolayer interferometry (BLL) kinetic assay of 83112-2-PBS against Human NEDD4 was performed. The affinity constant is 4.26 nM.