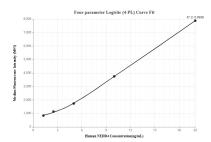

## **Selected Validation Data**

The mean NEDD4 concentration was determined to be 14.65 ng/mL in C6 cell extract based on a 2.0 mg/mL extract load.

Cytometric bead array standard curve of MP00234-1, NEDD4 Recombinant Matched Antibody Pair, PBS Only. Capture antibody: 83112-2-PBS. Detection antibody: 83112-4-PBS. Standard: Ag16291. Range: 1.25-20 ng/mL