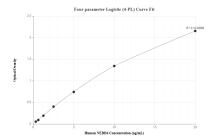

## **Selected Validation Data**

The mean NEDD4 concentration was determined to be 14.65 ng/mL in C6 cell extract based on a 2.0 mg/mL extract load.

Cytometric bead array standard curve of MP00234-1, NEDD4 Recombinant Matched Antibody Pair, PBS Only. Capture antibody: 83112-2-PBS. Detection antibody: 83112-4-PBS. Standard: Ag16291. Range: 1.25-20 ng/mL