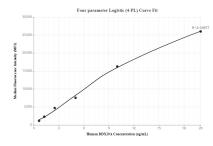

## Selected Validation Data

Cytometric bead array standard curve of MP00140-2, DDX19A Recombinant Matched Antibody Pair, PBS Only. Capture antibody: 83106-3-PBS. Detection antibody: 83106-4-PBS. Standard: Ag7362. Range: 0.625-20 ng/mL Cytometric bead array standard curve of MP00140-3, DDX19A Recombinant Matched Antibody Pair, PBS Only. Capture antibody: 83106-5-PBS. Detection antibody: 83106-4-PBS. Standard: Ag7362. Range: 0.625-20 ng/mL