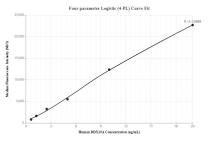

## Selected Validation Data

Cytometric bead array standard curve of MP00140-2, DDX19A Recombinant Matched Antibody Pair, PBS Only. Capture antibody: 83106-3-PBS. Detection antibody: 83106-4-PBS. Standard: Ag7362. Range: 0.625-20 ng/mL Cytometric bead array standard curve of MP00140-3, DDX19A Recombinant Matched Antibody Pair, PBS Only. Capture antibody: 83106-5-PBS. Detection antibody: 83106-4-PBS. Standard: Ag7362. Range: 0.625-20 ng/mL