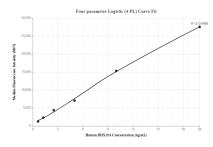

## Selected Validation Data

Cytometric bead array standard curve of MP00140-1, DDX19A Recombinant Matched Antibody Pair, PBS Only. Capture antibody: 83106-3-PBS. Detection antibody: 83106-6-PBS. Standard: Ag7362. Range: 0.625-20 ng/mL Cytometric bead array standard curve of MP00140-2, DDX19A Recombinant Matched Antibody Pair, PBS Only. Capture antibody: 83106-3-PBS. Detection antibody: 83106-4-PBS. Standard: Ag7362. Range: 0.625-20 ng/mL