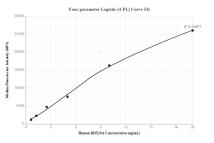

## Selected Validation Data

Cytometric bead array standard curve of MP00140-1, DDX19A Recombinant Matched Antibody Pair, PBS Only. Capture antibody: 83106-3-PBS. Detection antibody: 83106-6-PBS. Standard: Ag7362. Range: 0.625-20 ng/mL Cytometric bead array standard curve of MP00140-2, DDX19A Recombinant Matched Antibody Pair, PBS Only. Capture antibody: 83106-3-PBS. Detection antibody: 83106-4-PBS. Standard: Ag7362. Range: 0.625-20 ng/mL