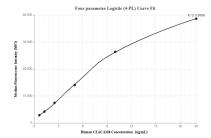

## Selected Validation Data

Cytometric bead array standard curve of MP00293-3, CEACAM8 Recombinant Matched Antibody Pair, PBS Only. Capture antibody: 83105-2-PBS. Detection antibody: 83105-1-PBS. Standard: Eg32133. Range: 0.625-20 ng/mL