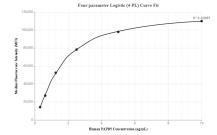

## Selected Validation Data

Cytometric bead array standard curve of MP00145-1, PAPD5 Recombinant Matched Antibody Pair, PBS Only. Capture antibody: 83098-2-PBS. Detection antibody: 83098-4-PBS. Standard: SY01262. Range: 0.313-10 ng/mL