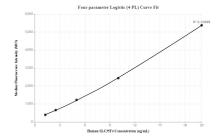

## Selected Validation Data

Cytometric bead array standard curve of MP00122-1, SLC35F4 Recombinant Matched Antibody Pair, PBS Only. Capture antibody: 83085-1-PBS. Detection antibody: 83085-2-PBS. Standard: Ag34518. Range: 1.25-20 ng/mL