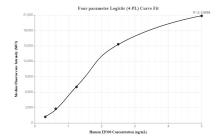

## Selected Validation Data

Cytometric bead array standard curve of MP00310-2, p300 Recombinant Matched Antibody Pair - PBS only. Capture antibody: 83078-4-PBS. Detection antibody: 83078-3-PBS. Standard: SY00911. Range: 0.313-5 ng/mL