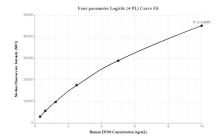

## Selected Validation Data

Cytometric bead array standard curve of MP00310-1, p300 Recombinant Matched Antibody Pair - PBS only. Capture antibody: 83078-2-PBS. Detection antibody: 83078-1-PBS. Standard: SY00911. Range: 0.313-10 ng/mL