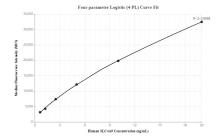

## Selected Validation Data

Cytometric bead array standard curve of MP00073-1, SLC 4A9 Recombinant Matched Antibody Pair, PBS Only. Capture antibody: 83076-2-PBS. Detection antibody: 83076-3-PBS. Standard: Ag34492. Range: 0.625-20 ng/mL