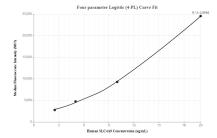

Cytometric bead array standard curve of MP00073-2, SLC 4A9 Recombinant Matched Antibody Pair, PBS Only. Capture antibody: 83076-3-PBS. Detection antibody: 83076-1-PBS. Standard: Ag34492. Range: 2.5-20 ng/mL