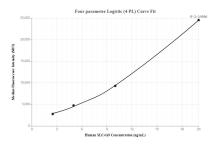

# Selected Validation Data

Cytometric bead array standard curve of MP00073-2, SLC 4A9 Recombinant Matched Antibody Pair, PBS Only. Capture antibody: 83076-3-PBS. Detection antibody: 83076-1-PBS. Standard: Ag34492. Range: 2.5-20 ng/mL