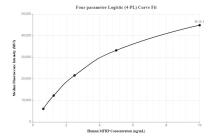

## Selected Validation Data

Cytometric bead array standard curve of MP00066-1, MFRP Recombinant Matched Antibody Pair - PBS only. Capture antibody: 83075-1-PBS. Detection antibody: 83075-3-PBS. Standard: Ag34302. Range: 0.625-10 ng/mL