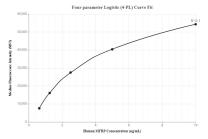

Cytometric bead array standard curve of MP00066-3, MFRP Recombinant Matched Antibody Pair - PBS only. Capture antibody: 83075-1-PBS. Detection antibody: 83075-2-PBS. Standard: Ag34302. Range: 0.625-10 ng/mL