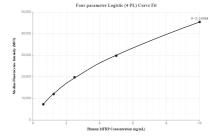

Cytometric bead array standard curve of MP00066-2, MFRP Recombinant Matched Antibody Pair - PBS only. Capture antibody: 83075-1-PBS. Detection antibody: 83075-4-PBS. Standard: Ag34302. Range: 0.625-10 ng/mL