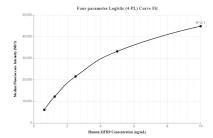

## **Selected Validation Data**

Cytometric bead array standard curve of MP00066-1, MFRP Recombinant Matched Antibody Pair - PBS only. Capture antibody: 83075-1-PBS. Detection antibody: 83075-3-PBS. Standard: Ag34302. Range: 0.625-10 ng/mL