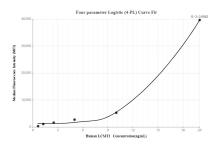

# Selected Validation Data

Cytometric bead array standard curve of MP00060-1, LCMT2 Recombinant Matched Antibody Pair, PBS Only. Capture antibody: 83073-1-PBS. Detection antibody: 83073-2-PBS. Standard: Ag11145. Range: 0.625-20 ng/mL