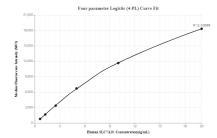

## Selected Validation Data

Cytometric bead array standard curve of MP00053-3, SLC7A 10 Recombinant Matched Antibody Pair, PBS Only. Capture antibody: 83072-4-PBS. Detection antibody: 83072-2-PBS. Standard: Ag34628. Range: 0.625-20 ng/mL