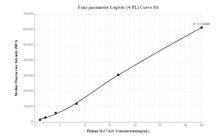

## Selected Validation Data

Cytometric bead array standard curve of MP00053-1, SLC7A 10 Recombinant Matched Antibody Pair, PBS Only. Capture antibody: 83072-3-PBS. Detection antibody: 83072-2-PBS. Standard: Ag34628. Range: 0.625-20 ng/mL