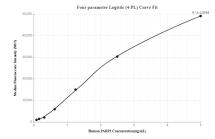

## Selected Validation Data

Cytometric bead array standard curve of MP00045-2, PARP2 Recombinant Matched Antibody Pair, PBS Only. Capture antibody: 83071-1-PBS. Detection antibody: 83071-4-PBS. Standard: SY01205. Range: 0.078-5 ng/mL