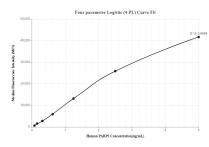

## Selected Validation Data

Cytometric bead array standard curve of MP00045-3, PARP2 Recombinant Matched Antibody Pair, PBS Only. Capture antibody: 83071-2-PBS. Detection antibody: 83071-3-PBS. Standard: SY01205. Range: 0.078-5 ng/mL