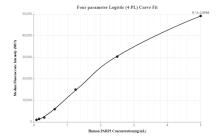

## Selected Validation Data

Cytometric bead array standard curve of MP00045-1, PARP2 Recombinant Matched Antibody Pair, PBS Only. Capture antibody: 83071-1-PBS. Detection antibody: 83071-3-PBS. Standard: SY01205. Range: 0.078-5 ng/mL