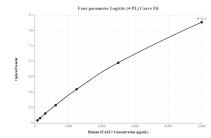

## Selected Validation Data

Sandwich ELISA standard curve of MP00028-4, ICAM-1 Recombinant Matched Antibody Pair, PBS Only. Capture antibody: 83069-5-PBS. Detection antibody: 83069-2-PBS. Standard: Eg0570. Range: 78.1-5000 pg/mL