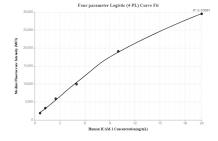

Cytometric bead array standard curve of MP00028-3, ICAM-1 Recombinant Matched Antibody Pair, PBS Only. Capture antibody: 83069-5-PBS. Detection antibody: 83069-4-PBS. Standard: Eg0570. Range: 0.625-20 ng/mL