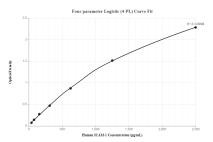

## Selected Validation Data

Sandwich ELISA standard curve of MP00028-5, ICAM-1 Recombinant Matched Antibody Pair, PBS Only. Capture antibody: 83069-1-PBS. Detection antibody: 83069-2-PBS. Standard: Eg0570. Range: 39-2500 pg/mL